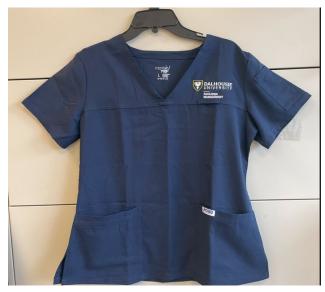

## **Custodial Shirts**

MOBB women's ROSIE scrub NAVY 65%poly/32%rayon/3%spandex T3030 Size S - 3XL

MOBB unisex ANDY scrub NAVY
65%poly/32%rayon/3%spandex
T4010 Size XXS - XL

MOBB Medical unisex scrub NAVY 65%poly/35%cotton