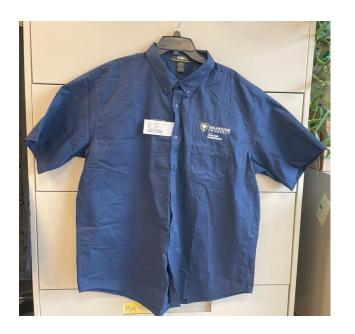

Long-sleeve twill shirt 55 cotton/45 poly 88193 Mens Regular Size S - 5XL

Tall Size LT-5XLT

78193 Womens Size XS – 3XL 78194 Womens

Short-sleeve twill shirt

55 cotton/45 poly

88194 Mens Regular Size S – 5XL

Tall Size LT-5XLT

78194 Womens Size XS – 3XL