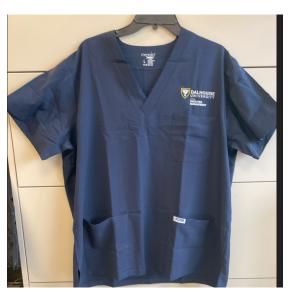

## **Custodial Shirts**

MOBB women's ROSIE scrub NAVY 65%poly/32%rayon/3%spandex T3030 Size S - 3XL

MOBB unisex ANDY scrub NAVY
65%poly/32%rayon/3%spandex
T4010 Size XXS - XL

MOBB Medical unisex scrub NAVY 65%poly/35%cotton