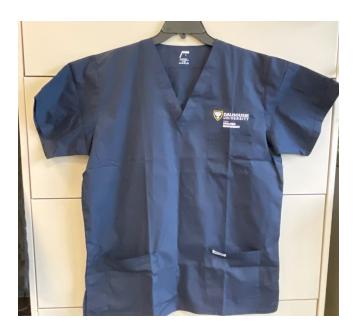

## **Custodial Shirts**

MOBB women's ROSIE scrub NAVY 65%poly/32%rayon/3%spandex T3030 Size S - 3XL

MOBB unisex ANDY scrub NAVY
65%poly/32%rayon/3%spandex
T4010 Size XXS - XL

MOBB Medical unisex scrub NAVY 65%poly/35%cotton