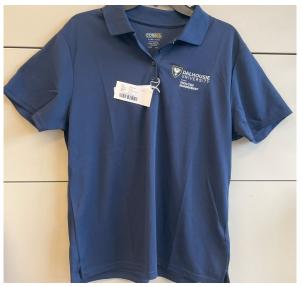

## **Custodial Shirts available in NAVY**

Core Polo w pocket 100% Polyester 88181P Mens Size S – 5XL 78181P Womens Size XS – 4XL

Core Polo NO pocket 100% Polyester 88181 Mens Size S – 5XL 78181 Womens Size XS – 4XL