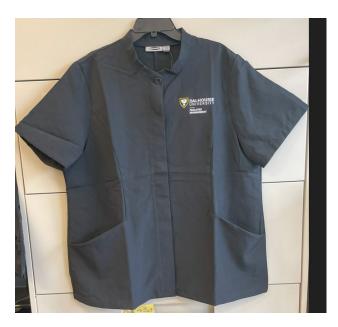

310T-MC SIZE XXS - 5XL

Edwards ladies housekeeping tunic 100% polyester BLACK ONLY

7278-ED Size XXS – 6XL