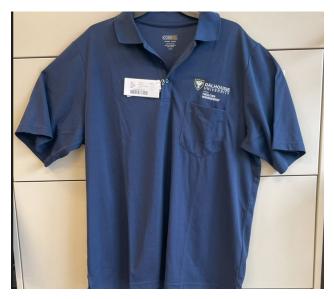

## **Custodial Shirts available in NAVY**

Core Polo w pocket 100% Polyester 88181P Mens Size S – 5XL 78181P Womens Size XS – 4XL

Core Polo NO pocket 100% Polyester 88181 Mens Size S – 5XL 78181 Womens Size XS – 4XL