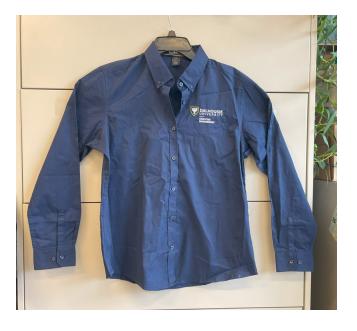

Long-sleeve twill shirt 55 cotton/45 poly 88193 Mens Regular Size S - 5XL

Tall Size LT-5XLT

78193 Womens Size XS – 3XL 78194 Womens

Short-sleeve twill shirt

55 cotton/45 poly

88194 Mens Regular Size S – 5XL

Tall Size LT-5XLT

78194 Womens Size XS – 3XL